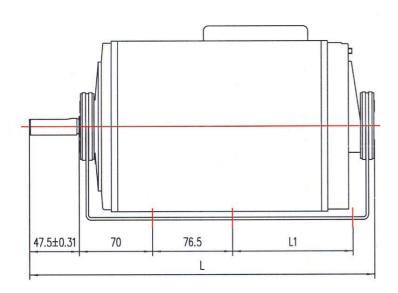

## **OUTLINE DIMENSIONS**

SHAFT DETAIL

| TECO Part Number         | 108/EVAC0.55-4/6 |      | 108/EVAC0.75-4/6 |      |
|--------------------------|------------------|------|------------------|------|
| Output KW                | 0.55             | 0.18 | 0.75             | 0.25 |
| Supply Voltage / Hz      | 240 / 50         |      | 240 / 50         |      |
| Full Load Current (Amps) | 5.62             | 2.63 | 7.62             | 3.72 |
| Efficiency (%)           | 58               | 47.4 | 58               | 47.9 |
| Power Factor (p.u.)      | 70.8             | 60.2 | 70.7             | 58.5 |
| Full Load Speed (R.P.M.) | 1423             | 951  | 1421             | 949  |
| Dimension L (mm)         | 351              |      | 331              |      |
| Dimension L1 (mm)        | 131.5            |      | 111.5            |      |
| Net Weight (kg)          | 15               |      | 18               |      |