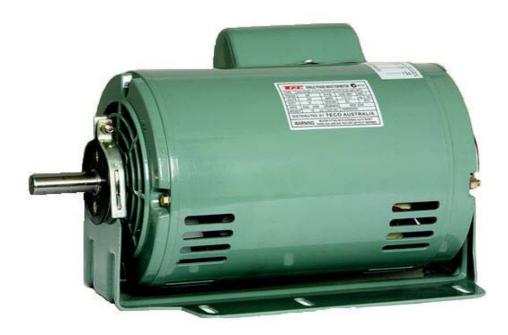

# **TAC - EVAPORATIVE COOLER MOTOR**

TECO AUSTRALIA PTY LTD has been acknowledged for many years as a supplier of high quality, efficient and reliable electric motors to industry.

The EVAPORATIVE COOLER motor has been produced to raise the market standard in quality and performance. All motors are manufactured to current AUSTRALIAN electrical and mechanical standards and are subject to stringent quality control to ensure the user of a high degree of reliability, backed by a full 12 month warranty.

# **FEATURES:-**

- Heavy duty rolled steel shell frame
- Pressed metal capacitor cover
- Excellent protective paint finish
- Drip proof fan cooled IP22
- Resilient B56 Foot Mounted
- Dynamically balanced rotor
- Heavy duty bearings
- 5/8" drive end shaft DIA with flat
- Belt drive application
- Pre wired with four core flex for connection to the evaporative cooler Unit, lead length 500mm
- Able to withstand temporary voltage drop when starting

- Single phase 240 Volt 50 Hz
- Continuous Rated, Duty S1
- Two Speed, Centrifugal Fan Duty
  4 pole 1420 RPM
  6 pole 950 RPM
- Two motor sizes available -
  - 1) 550 / 180 Watts, 4 / 6 pole
  - 2) 750 / 250 Watts, 4 / 6 pole
- Low full load currents
- Good starting torque
- Auto re-set thermal overload protection
- Bi-directional rotation
- Capacitor Start, Induction Run winding configuration with high quality capacitor