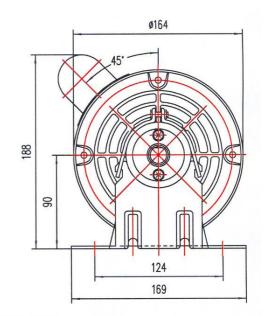

## **OUTLINE DIMENSIONS**

SHAFT DETAIL

| TECO Part Number         | 108/EVAC0.55-4/6 |      | 108/EVAC0.75-4/6 |      |
|--------------------------|------------------|------|------------------|------|
| Output KW                | 0.55             | 0.18 | 0.75             | 0.25 |
| Supply Voltage / Hz      | 240 / 50         |      | 240 / 50         |      |
| Full Load Current (Amps) | 5.62             | 2.63 | 7.62             | 3.72 |
| Efficiency (%)           | 58               | 47.4 | 58               | 47.9 |
| Power Factor (p.u.)      | 70.8             | 60.2 | 70.7             | 58.5 |
| Full Load Speed (R.P.M.) | 1423             | 951  | 1421             | 949  |
| Dimension L (mm)         | 351              |      | 331              |      |
| Dimension L1 (mm)        | 131.5            |      | 111.5            |      |
| Net Weight (kg)          | 15               |      | 18               |      |