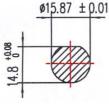

## **OUTLINE DIMENSIONS**

SHAFT DETAIL

| TECO Part Number         | 108/EVAC0.55-4/6 |      | 108/EVAC0.75-4/6 |      |
|--------------------------|------------------|------|------------------|------|
| Output KW                | 0.55             | 0.18 | 0.75             | 0.25 |
| Supply Voltage / Hz      | 240 / 50         |      | 240 / 50         |      |
| Full Load Current (Amps) | 5.62             | 2.63 | 7.62             | 3.72 |
| Efficiency (%)           | 58               | 47.4 | 58               | 47.9 |
| Power Factor (p.u.)      | 70.8             | 60.2 | 70.7             | 58.5 |
| Full Load Speed (R.P.M.) | 1423             | 951  | 1421             | 949  |
| Dimension L (mm)         | 351              |      | 331              |      |
| Dimension L1 (mm)        | 131.5            |      | 111.5            |      |
| Net Weight (kg)          | 15               |      | 18               |      |